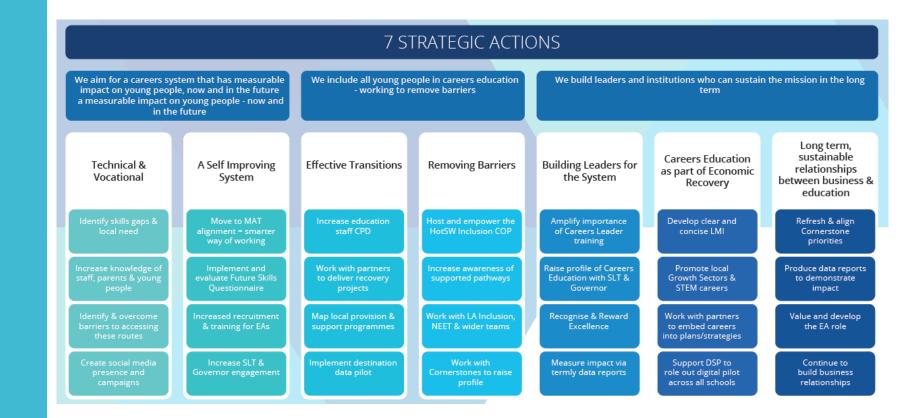

### Career's Hub Strategic Aims

#### **Focus** Areas

Strategy

9 strategic priorities taken from the HotSW Careers Hub

These naturally fall into 4 themes as shown and cover all 3 pillars of the careers hub strategy

**Focus** Areas

Our activity was therefore planned around these themes:

- Enterprise Advisors (EAs)
- Social Media Presence
- Profile and Business Relationships
- Priorities and Impact
- Inclusion this fifth focal theme was the result of consultation with careers leads within our area and aligns with the values of our Cornerstone group