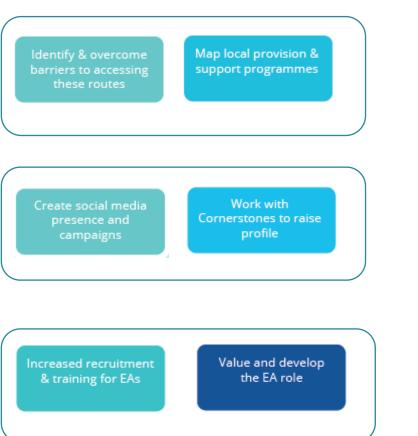

#### **Focus** Areas

Strategy

9 strategic priorities taken from the HotSW Careers Hub

These naturally fall into 4 themes as shown and cover all 3 pillars of the careers hub strategy

**Focus** Areas

Our activity was therefore planned around these themes:

- Enterprise Advisors (EAs)
- Social Media Presence
- Profile and Business Relationships
- Priorities and Impact
- Inclusion this fifth focal theme was the result of consultation with careers leads within our area and aligns with the values of our Cornerstone group